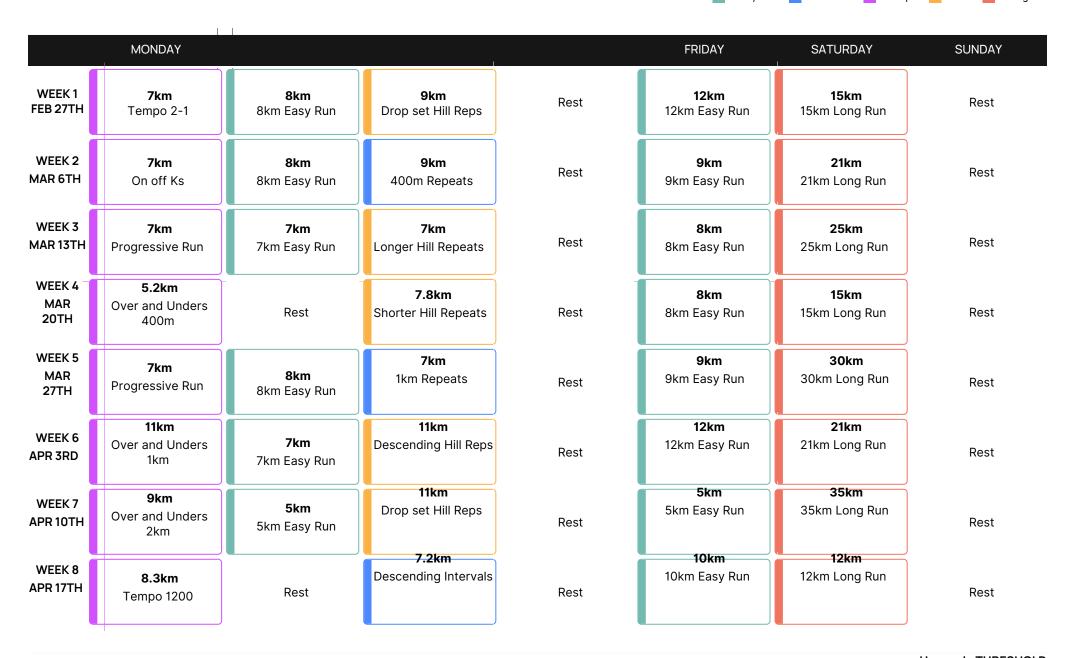

## SAMPLE ULTRA X 16 WEEK 100KM PLAN for an intermediate runner, training 5 times per week

Use code THRESHOLD for free trial

Intervals Tempo Hills Long Run

|                        | MONDAY                                | TUESDAY                       | WEDNESDAY                         | THURSDAY | FRIDAY                       | SATURDAY                     | SUNDAY |
|------------------------|---------------------------------------|-------------------------------|-----------------------------------|----------|------------------------------|------------------------------|--------|
| WEEK 9<br>APR 24TH     | 11km<br>Over and Unders<br>2km        | <b>10km</b><br>10km Easy Run  | <b>13km</b><br>Hill Repeats       | Rest     | <b>16km</b><br>16km Easy Run | <b>35km</b><br>35km Long Run | Rest   |
| WEEK 10<br>MAY 1ST     | <b>8km</b><br>8km Easy Run            | 11km<br>Progressive Hill Reps | <b>7km</b><br>7km Easy Run        | Rest     | <b>5km</b><br>5km Easy Run   | <b>60km</b><br>60km Long Run | Rest   |
| WEEK 11<br>MAY 8TH     | <b>16km</b><br>Tempo 1200             | <b>9km</b><br>9km Easy Run    | <b>15km</b><br>Broken 600s        | Rest     | <b>14km</b><br>14km Easy Run | <b>25km</b><br>25km Long Run | Rest   |
| WEEK 12<br>MAY 15TH    | <b>9km</b><br>Half Easy Half<br>Tempo | Rest                          | 9.2km<br>Ascending Hill Reps      | Rest     | <b>10km</b><br>10km Easy Run | <b>18km</b><br>18km Long Run | Rest   |
| WEEK 13<br>MAY<br>22ND | 11km<br>Progressive Hill Reps         | <b>8km</b><br>8km Easy Run    | <b>7km</b><br>Progressive Run     | Rest     | <b>5km</b><br>5km Easy Run   | <b>70km</b><br>70km Long Run | Rest   |
| WEEK 14<br>MAY<br>29TH | <b>5km</b><br>5km Easy Run            | <b>8km</b><br>8km Easy Run    | <b>13km</b><br>Broken Miles       | Rest     | <b>12km</b><br>12km Easy Run | <b>25km</b><br>25km Long Run | Rest   |
| WEEK 15<br>JUN 5TH     | 11km<br>Tempo 2k                      | Rest                          | <b>14km</b><br>Drop set Hill Reps | Rest     | <b>10km</b><br>10km Easy Run | <b>15km</b><br>15km Long Run | Rest   |
| WEEK 16<br>JUN 12TH    | Rest                                  | <b>9km</b><br>Taper Intervals | <b>7km</b><br>7km Easy Run        | Rest     | Rest                         | 100km<br>100km Race          | Rest   |